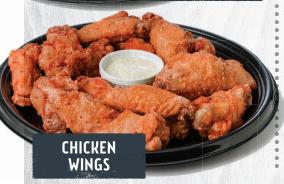

## PARTY TRAYS

10-12 PEOPLE

\$69.99

**24 CHICKEN WINGS** 

(REGULAR, SPICY, OR BBO)

12 CHICKEN TENDERS

BEER BATTERED ONION RINGS (2 LBS)

FAMOUS FUDDS FRIES
(2 LBS)

**15-20 PEOPLE** 

\$**89.99** 

**40 CHICKEN WINGS** 

(REGULAR, SPICY, OR BBQ)

**15 CHICKEN TENDERS** 

BEER BATTERED ONION RINGS (4 LBS)

FAMOUS FUDDS FRIES
(4 LBS)

**25-30 PEOPLE** 

\$159.99

**75 CHICKEN WINGS** 

(REGULAR, SPICY, OR BBQ)

**25 CHICKEN TENDERS** 

BEER BATTERED ONION RINGS (6 LBS)

FAMOUS FUDDS FRIES
(6 LBS)

ALL SALADS SERVE 10-12 PEOPLE

GARDEN SALAD BOWL