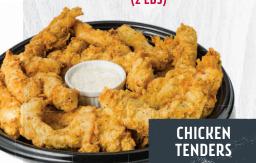

## PARTY TRAYS

10-12 PEOPLE

\$69.99

**24 CHICKEN WINGS** 

(REGULAR, SPICY, OR BBO)

12 CHICKEN TENDERS

BEER BATTERED ONION RINGS (2 LBS)

FAMOUS FUDDS FRIES
(2 LBS)

**15-20 PEOPLE** 

\$**89.99** 

**40 CHICKEN WINGS** 

(REGULAR, SPICY, OR BBQ)

**15 CHICKEN TENDERS** 

BEER BATTERED ONION RINGS (4 LBS)

FAMOUS FUDDS FRIES
(4 LBS)

**25-30 PEOPLE** 

\$159.99

**75 CHICKEN WINGS** 

(REGULAR, SPICY, OR BBQ)

**25 CHICKEN TENDERS** 

BEER BATTERED ONION RINGS (6 LBS)

FAMOUS FUDDS FRIES
(6 LBS)

ALL SALADS SERVE 10-12 PEOPLE

GARDEN SALAD BOWL